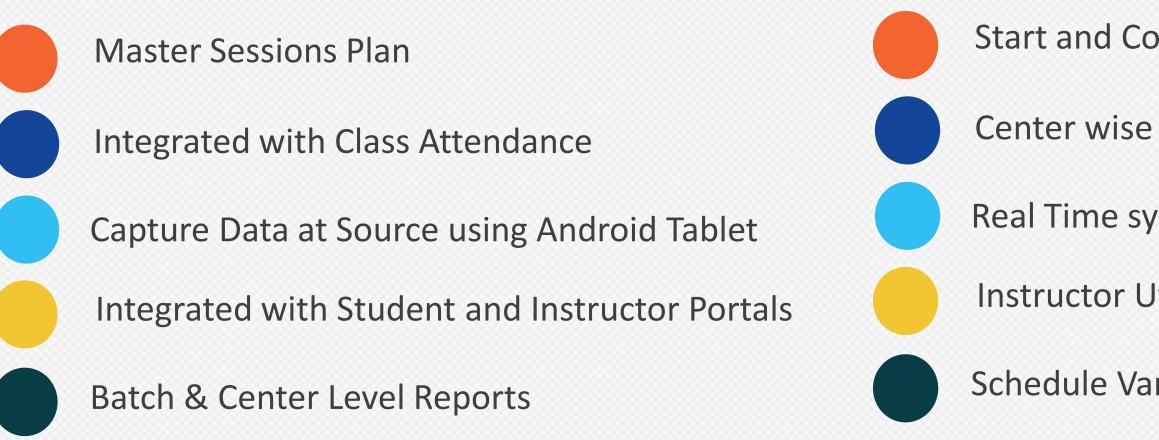

# **Syllabus Tracking**

- Start and Completion date of each session in a Batch
- Center wise Conversion Reports
- Real Time syllabus coverage Reports
- **Instructor Utilization Reports**
- Schedule Variance Reports