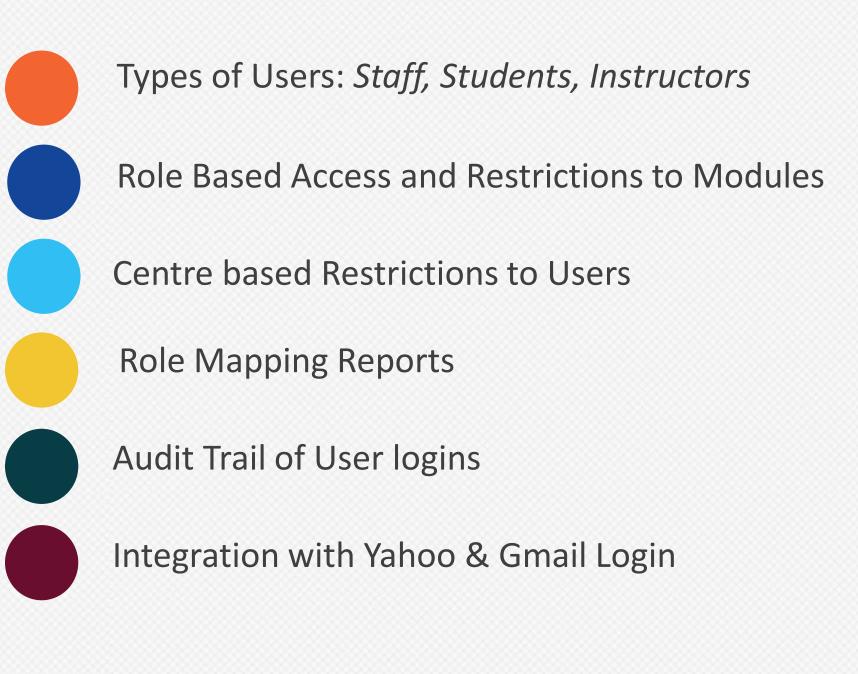

### **Center wise Conversion Reports**

Single Sign on with Gmail and Yahoo

Important Announcements Scroll