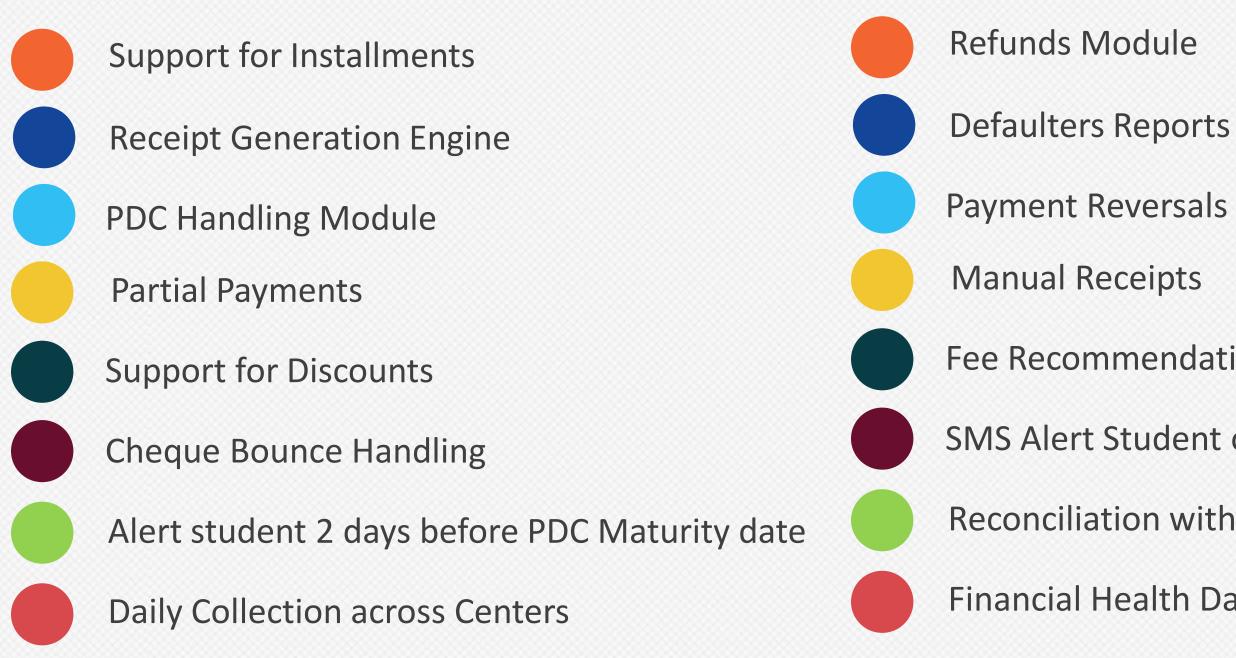

# **Finance Module**

- Fee Recommendation Engine
- SMS Alert Student on cheque bounce
- **Reconciliation with Bank**
- Financial Health Dashboard of all centers