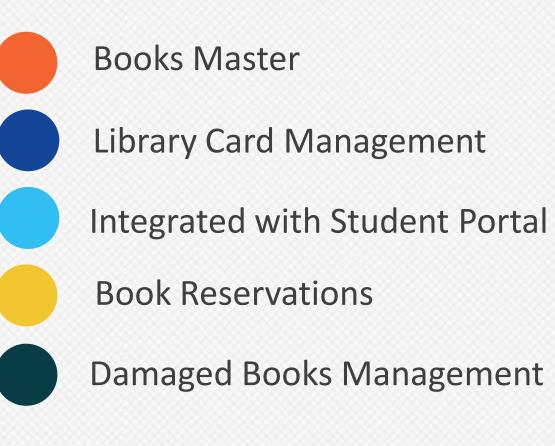

# **Library Management**

- **Book Returns Management**
- **Issue to Students and Instructors**