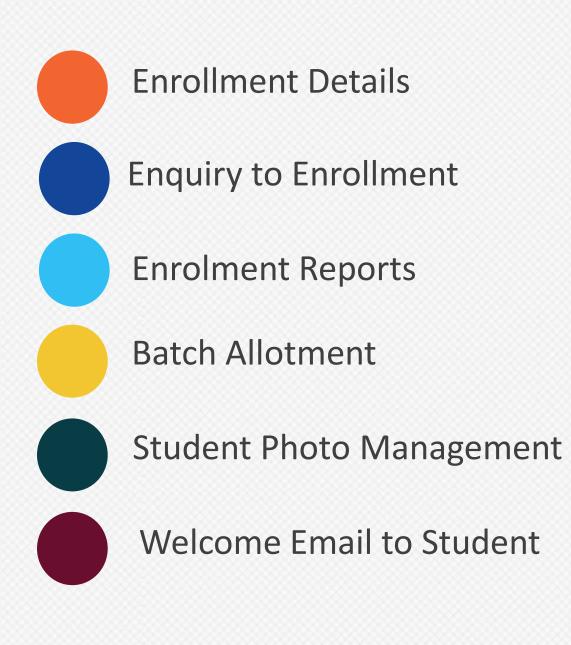

# Admissions

- Selection Test Hall Ticket Login
- Student Code Generation
- Batch Capacity Check
- Student Search
- Welcome SMS to Student