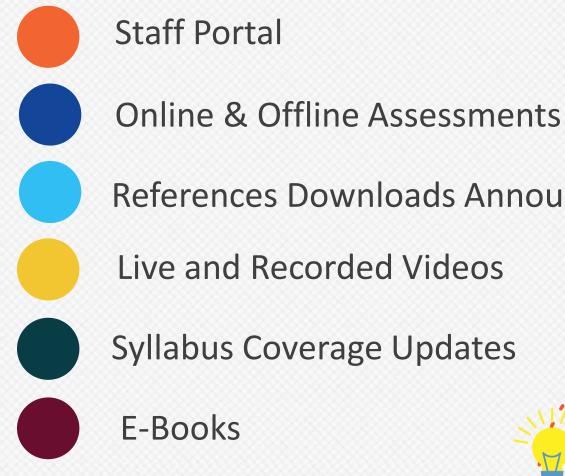

### Web Portal

**Student Portal** 

**Instructor Portal** 

**E-Courses** 

Mentor Transcripts and Feedback

**Guided Lesson Plans** 

**Attendance Updates** 

- **References Downloads Announcements**