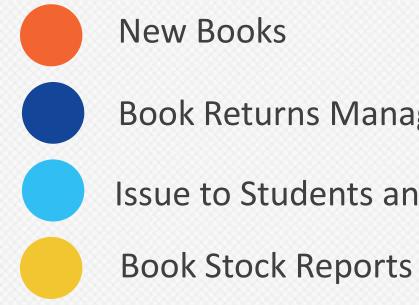

# **Library Management**

- **Book Returns Management**
- **Issue to Students and Instructors**