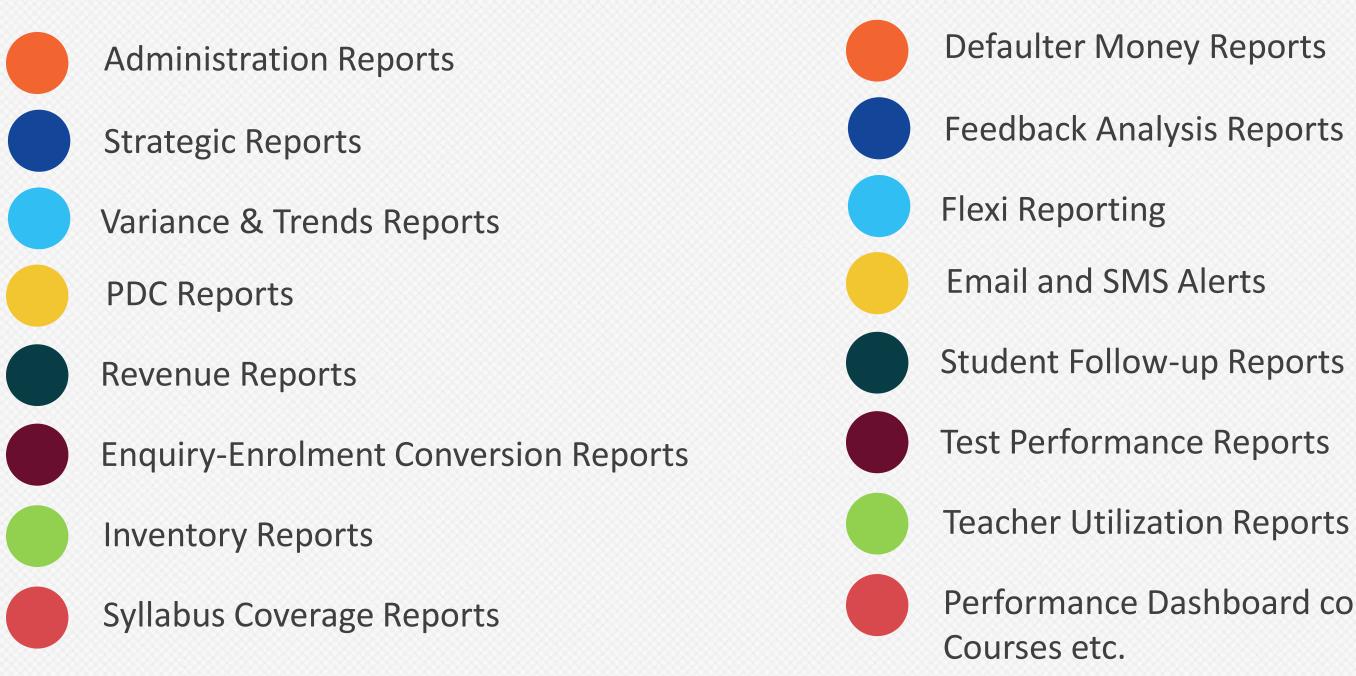

# **Management Support System**

Performance Dashboard comparing Centers, Counselors,