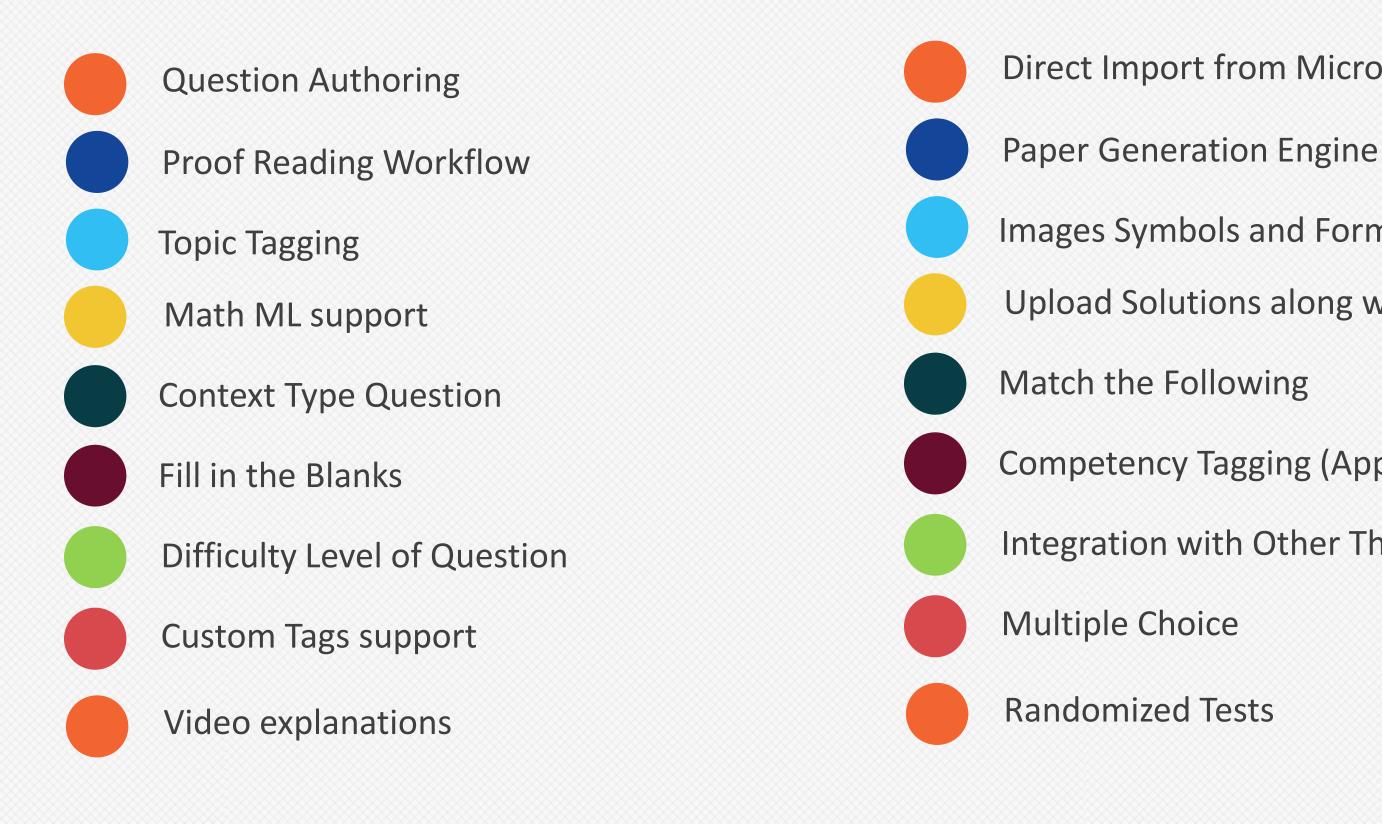

# **Question Bank**

- Direct Import from Microsoft Word
- Images Symbols and Formulae Support
- Upload Solutions along with Questions
- Competency Tagging (Application / Memory based etc)
- Integration with Other Third Party websites