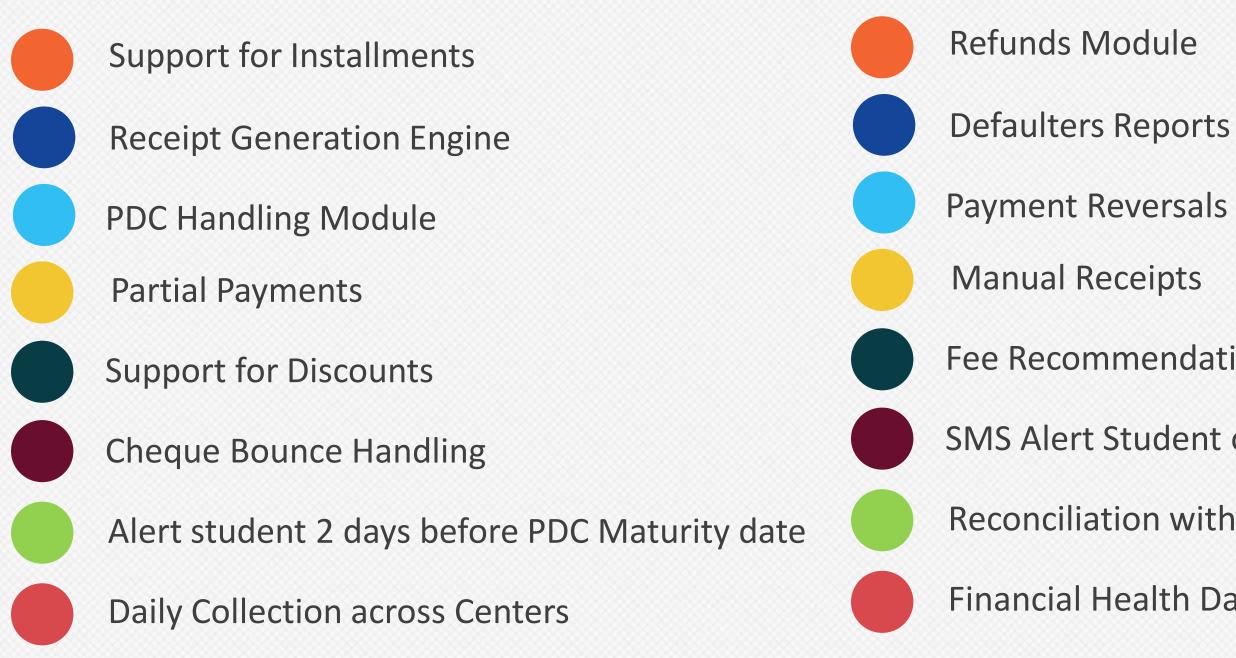

## **Finance Module**

- Fee Recommendation Engine
- SMS Alert Student on cheque bounce
- **Reconciliation with Bank**
- Financial Health Dashboard of all centers