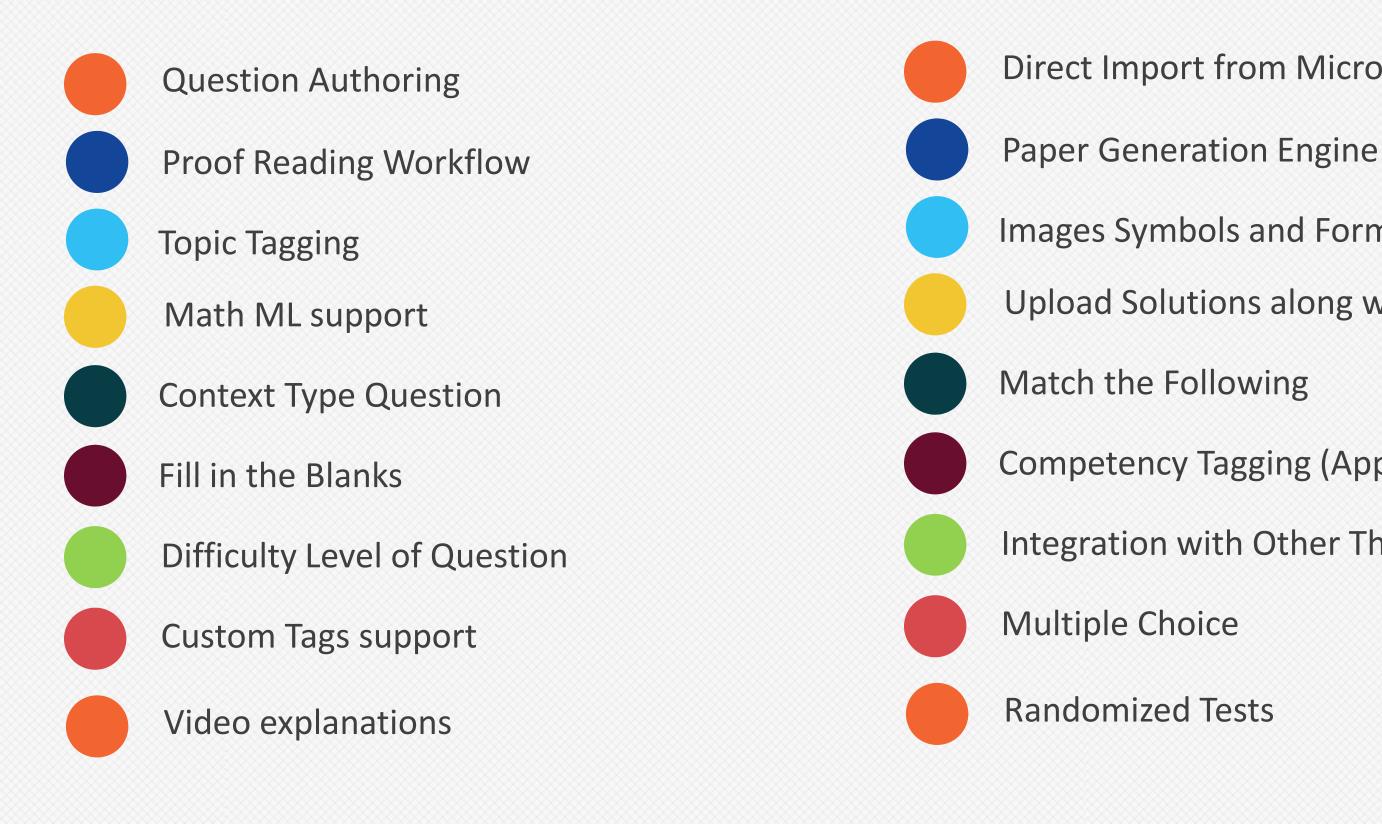

## **Question Bank**

- Direct Import from Microsoft Word
- Images Symbols and Formulae Support
- Upload Solutions along with Questions
- Competency Tagging (Application / Memory based etc)
- Integration with Other Third Party websites