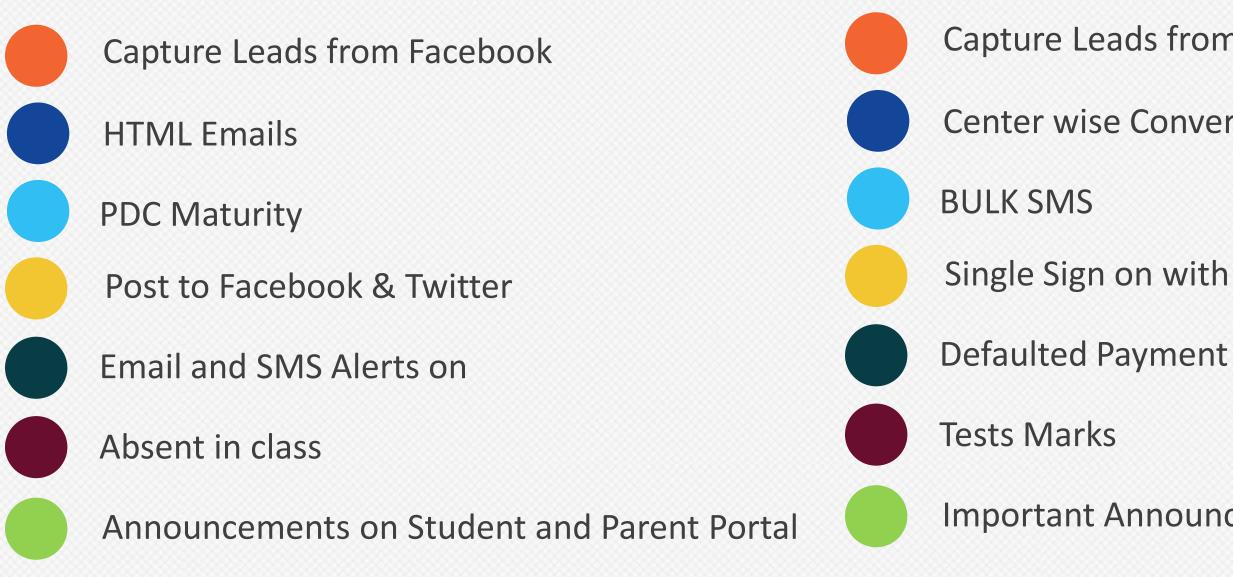

## **Social Interactions**

#### Capture Leads from Custom Forms on Third Party Websites

#### **Center wise Conversion Reports**

Single Sign on with Gmail and Yahoo

Important Announcements Scroll