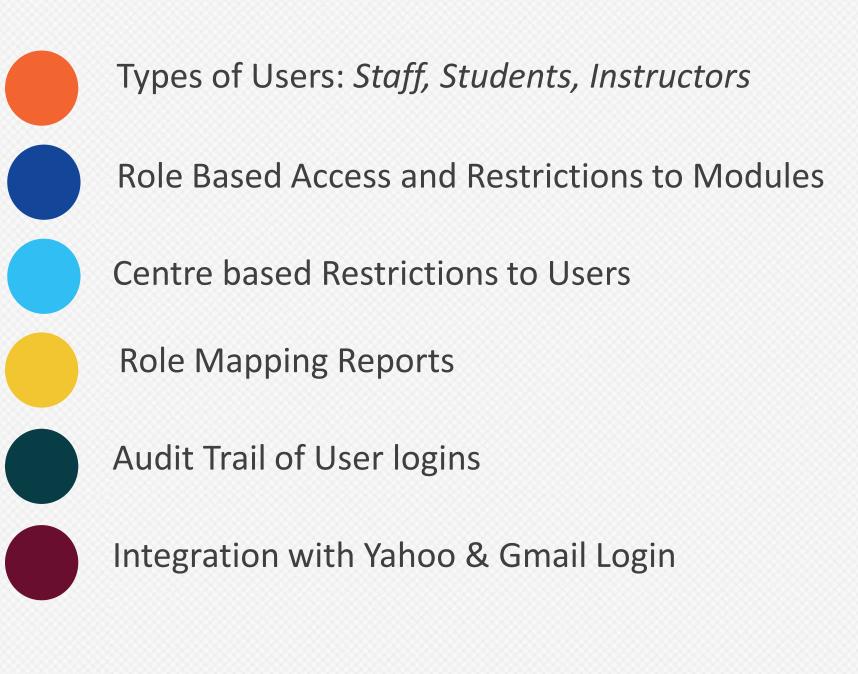

ack student responses (accept/reject) to those offers]
  - Register company feedback of the new recruits after a few months into the job







## **Social Interactions**





#### Capture Leads from Custom Forms on Third Party Websites

#### **Center wise Conversion Reports**

Single Sign on with Gmail and Yahoo

Important Announcements Scroll



## **Polls and Feedback Management**



Student Feedback

Staff Feedback

Configurable Forms

**Teacher wise Reports** 

Center wise Reports





20

## **Management Support System**







Performance Dashboard comparing Centers, Counselors,

## **Operations Management**

Batch/Section Management

Student Transfers

Audit Trail of Student Movements

Lateral Entry

**Student Promotions** 

**Student Termination** 

**Operations Reports** 













## **Human Resources**

**Employee Management Employee Departments Employee Education Details** Leaves Management Pay slips **Employee Portal**