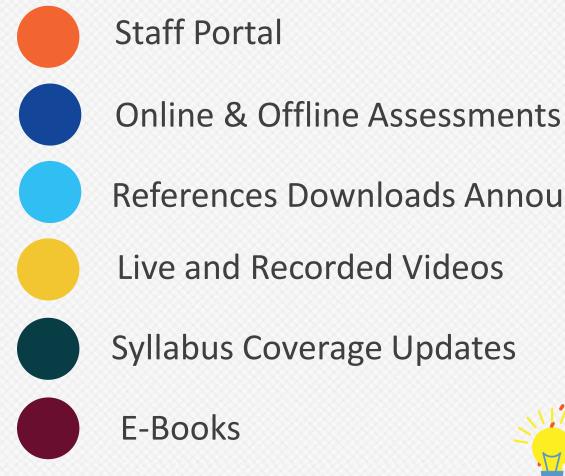

#### Web Portal

**Student Portal** 

**Instructor Portal** 

**E-Courses** 

Mentor Transcripts and Feedback

**Guided Lesson Plans** 

**Attendance Updates** 

- **References Downloads Announcements**