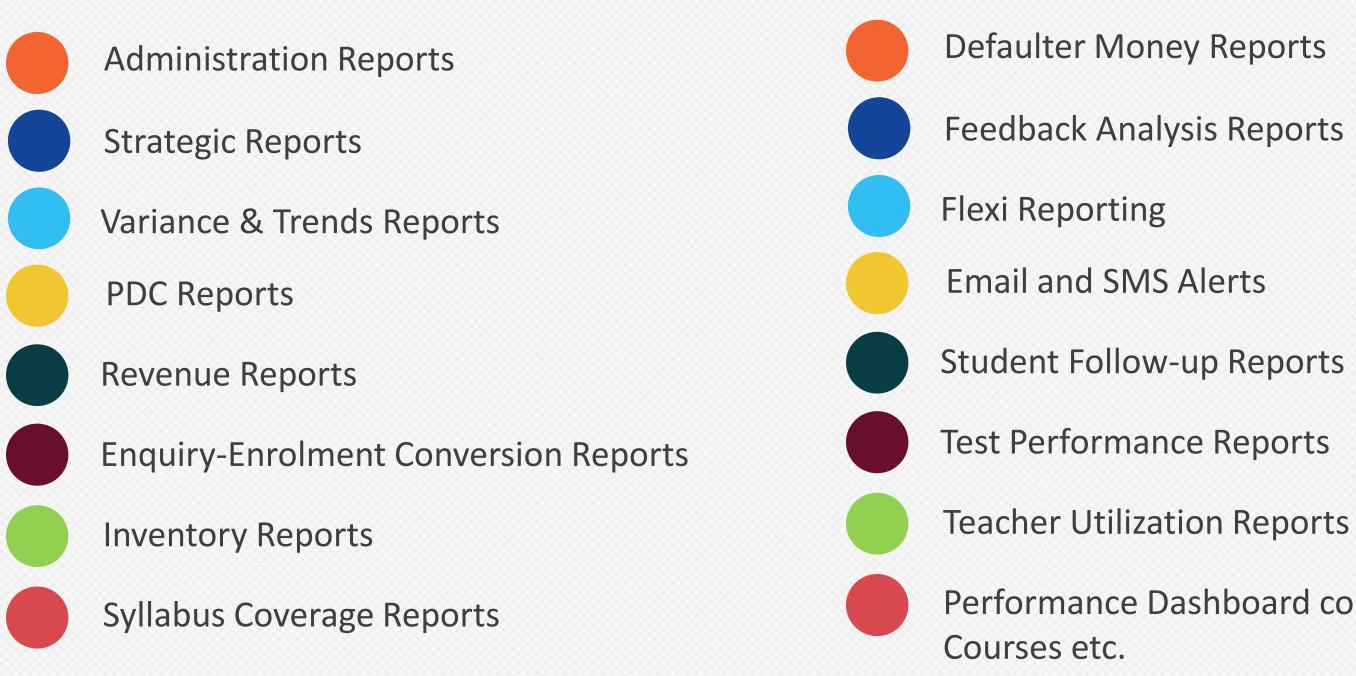

## **Management Support System**

Performance Dashboard comparing Centers, Counselors,