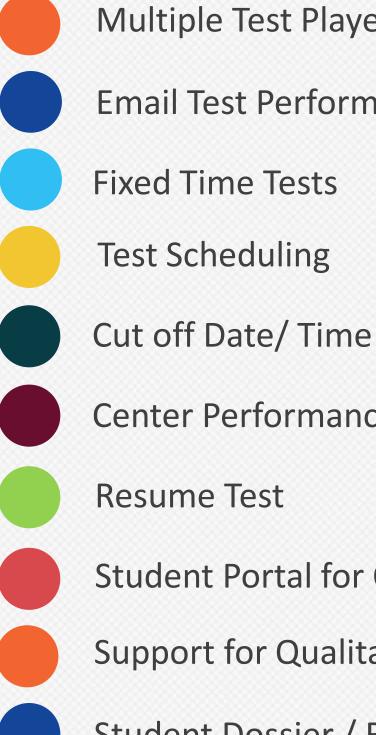

## **Online Assessment Management**

Admission and Weekly Tests Management

- World class Analytics
- **Timed Tests**
- **Open Ended Tests**
- Start Date/ Time
- Student Feedback
- Answer Key change
- DocX for Offline Test Paper
- Support for OMR Ingestion
- Student Tablet

- Multiple Test Players CAT/IITJEE/GATE
- **Email Test Performance Analysis**
- **Center Performance Feedback**

- **Student Portal for Online Test**
- Support for Qualitative Assessments
- Student Dossier / Report Card Generation Engine