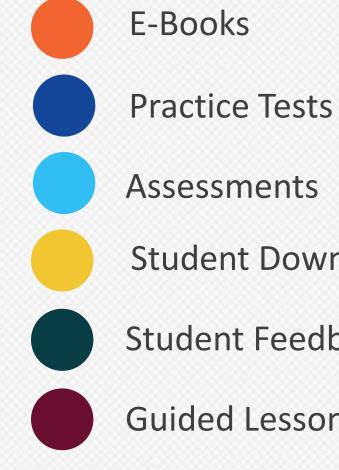

### Web Portal

**Student Portal** 

**Instructor Portal** 

**E-Courses** 

Mentor Transcripts and Feedback

**Guided Lesson Plans** 

**Attendance Updates** 

- **References Downloads Announcements**

# Learning Management System

- **Student Downloads**
- Student Feedback Management
- **Guided Lesson Plans**

Al driven recommendation engine

**Deep Business Analytics Engine** 

Content feedback