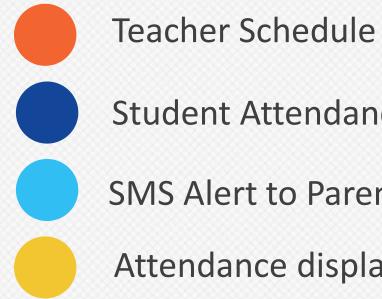

## **Attendance tracking**

Timetable Management **Batch Schedule** 

Attendance through Android App

Integrates with biometric devices

Teacher utilization Reports

- **Student Attendance**
- SMS Alert to Parents of Absentees
- Attendance displayed in Student Portal