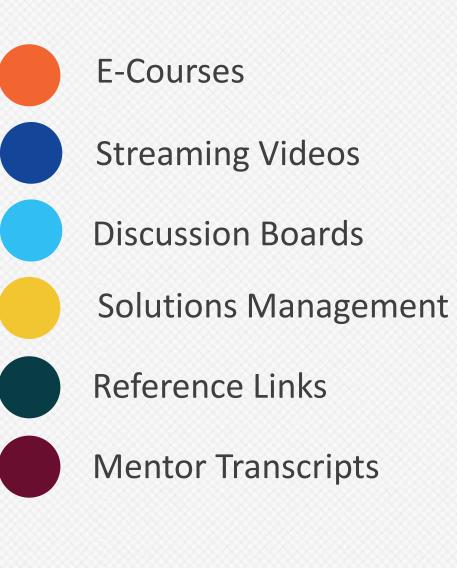

### Web Portal

**Student Portal** 

**Instructor Portal** 

**E-Courses** 

Mentor Transcripts and Feedback

**Guided Lesson Plans** 

**Attendance Updates** 

- **References Downloads Announcements**