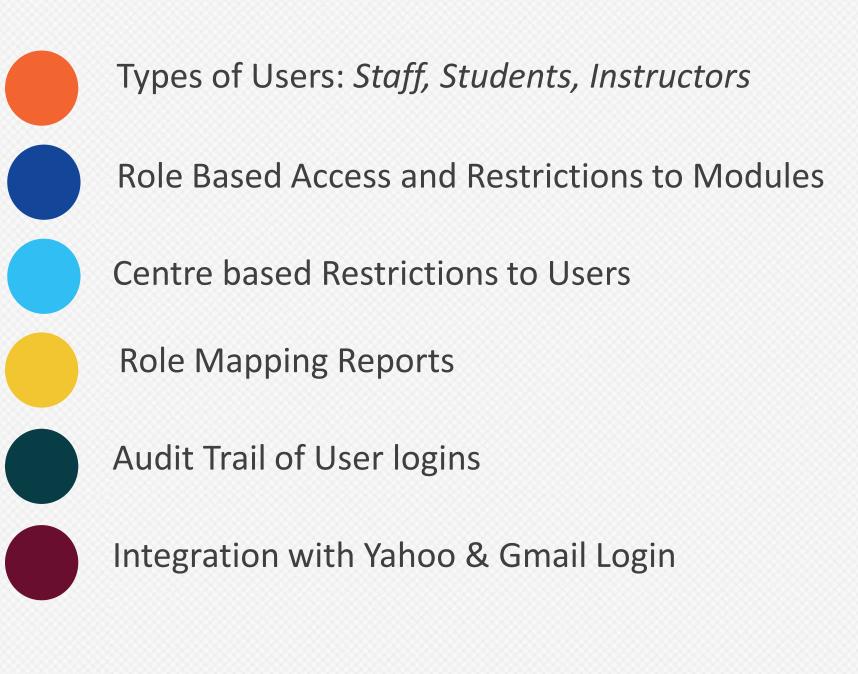

#### **Center wise Conversion Reports**

Single Sign on with Gmail and Yahoo

Important Announcements Scroll