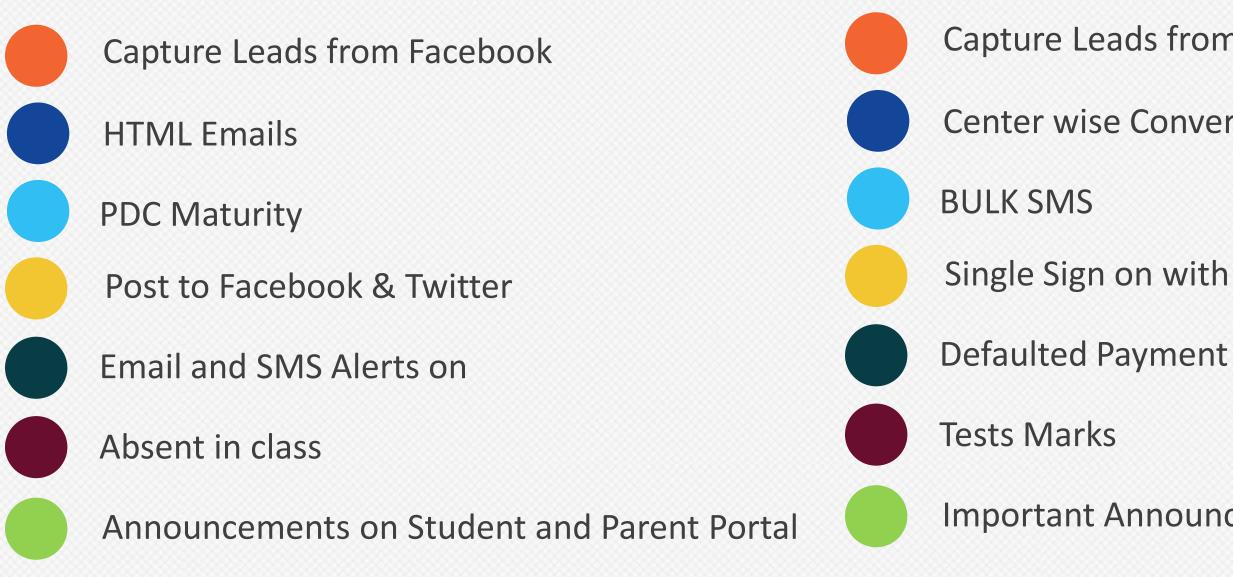

#### **Customer Acquisition**

- **Counselor Efficiency Reports**
- Center wise Conversion Reports
- Advertisement Effectiveness Reports
- Request a Call Back
- "Thank you for the Interest" Emails
- Integration with Facebook
- Integration with Other Third Party websites
- Additional Android App for making calls

#### **Center wise Conversion Reports**

Single Sign on with Gmail and Yahoo

Important Announcements Scroll